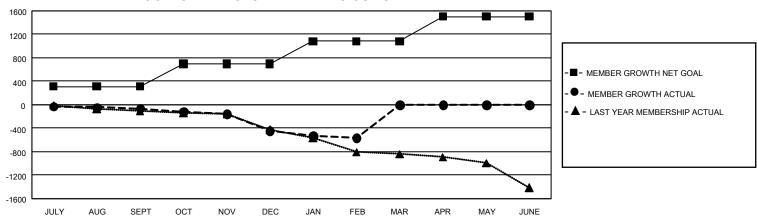

## GOALS AND ACTUAL MEMBERS CUMULATIVE

| DROPPED CLUBS: 29 |       | 483 CLUBS OF 1,071 ADDED 1<br>OR MORE NEW MEMBERS | GENDER DISTRIBUTION                  |                 |
|-------------------|-------|---------------------------------------------------|--------------------------------------|-----------------|
|                   |       |                                                   | MALE                                 | 17,581 (67.52%) |
|                   |       |                                                   | FEMALE                               | 8,456 (32.47%)  |
| DROPPED MEMBERS   |       |                                                   | NON BINARY                           | 0 (0.00%)       |
| DECEASED          | 431   |                                                   | PREFER NOT TO ANSWER                 | 2 (0.01%)       |
| CLUB CANCELLED    | 167   | CLICK HERE FOR                                    | TOTAL FAMILY UNIT MEMBERS 5,243      |                 |
| OTHER             | 1,374 |                                                   |                                      |                 |
| TOTAL             | 1,972 | CUMULATIVE MEMBERSHIP DATA                        | FAMILY MEMBERS PAYING HALF DUES 2,69 |                 |

| Members               |                           |                         |                                              |  |  |  |  |  |
|-----------------------|---------------------------|-------------------------|----------------------------------------------|--|--|--|--|--|
| RESULTS FOR 2021-2022 |                           |                         |                                              |  |  |  |  |  |
| QUARTER               | MEMBER GROWTH NET<br>GOAL | MEMBER GROWTH<br>ACTUAL | DROPPED MEMBERS ACTUAL (including transfers) |  |  |  |  |  |
| JULY/AUG/SEF          | T 309                     | 705                     | 641                                          |  |  |  |  |  |
| OCT/NOV/DEC           | ; 389                     | 520                     | 866                                          |  |  |  |  |  |
| JAN/FEB/MAR           | 384                       | 393                     | 466                                          |  |  |  |  |  |
| APR/MAY/JUN           | E 424                     | 0                       | 0                                            |  |  |  |  |  |