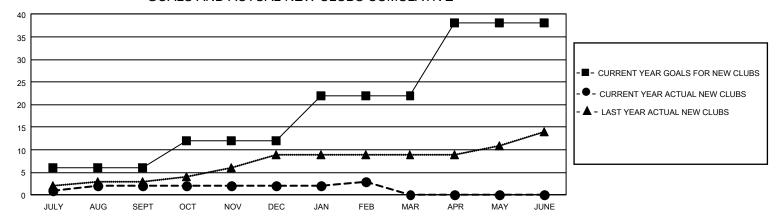

## GOALS AND ACTUAL NEW CLUBS CUMULATIVE

## GMT Constitutional Area 1, Group D

REPORT DOES NOT INCLUDE CLUBS IN UNDISTRICTED AREAS.

| QUARTER       | NEW CLUB GOAL | NEW CLUBS | DROPPED CLUBS | QUARTER     |
|---------------|---------------|-----------|---------------|-------------|
| JULY/AUG/SEPT | 18            | 2         | 15            | JULY/AUG/SE |
| OCT/NOV/DEC   | 18            | 0         | 5             | OCT/NOV/DE  |
| JAN/FEB/MAR   | 30            | 1         | 9             | JAN/FEB/MAR |
| APR/MAY/JUNE  | 48            | 0         | 0             | APR/MAY/JUN |